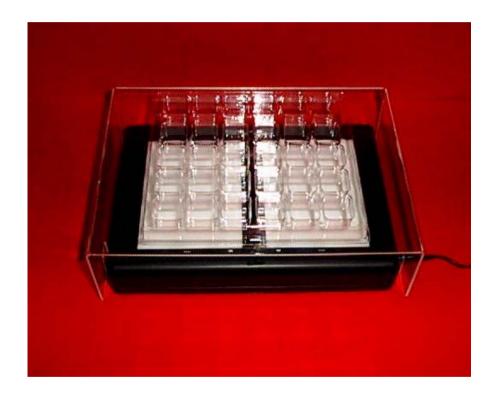

## LIGHT TABLE with transparent stage (for Daphnia tests)

## Light table

- compact and handy
- viewing surface: 15 x 24.5 cm
- lamp: fluorescent tube F8T5/D (available at any lighting supplier)
- provides even illumination
- AC adapter included
- also works on 6 "C" type batteries (not included)
- is provided with a dark strip (width: 3 cm) to enhance the contrast between the test organisms and the white background which substantially facilitates the visual observation

## Transparent stage

- made of transparent plastic
- distance from the light table : approximately 3 cm